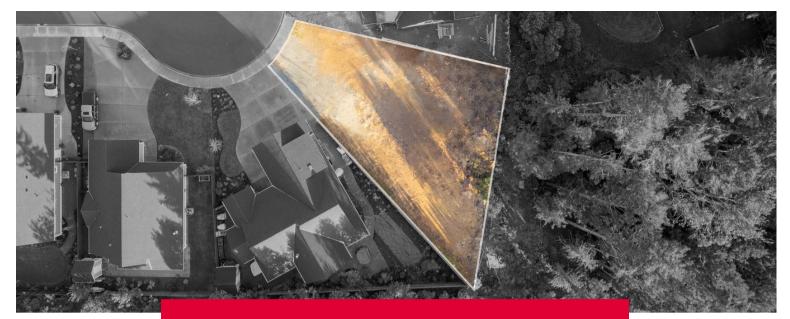

## JUST LISTED

1362 Parkhurst Place

LOT WITH OCEAN GLIMPSES. Have you been looking for your dream home in Parksville but can't find the perfect place? This .20 acre lot would suit a rancher or two-storey home, is at the end of a quiet cul-de-sac, and has glimpses of the ocean. This is the last lot available in this beautiful subdivision. Parkhurst Place is a premier, 18home subdivision at the south end of Parksville. Nestled next to Craig Bay, this prime location means that Parkhurst has something for everyone right at your doorstep; grab a coffee at the local coffee shop, enjoy the restaurants, attractions, and spa along Resort Drive, hike the Englishman River, or stroll down the tranquil arbutus-lined towards trail. sandv beaches and spectacular sunsets.

- 8,730 Sqft
- End of a private Cul-de-sac
- Excellent Location
- Level Lot