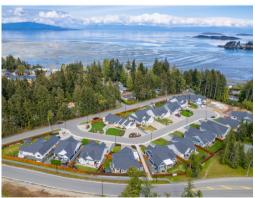

## JUST LISTED

1362 Parkhurst Place

LOT WITH OCEAN GLIMPSES. Have you been looking for your dream home in Parksville but can't find the perfect place? This .20 acre lot would suit a rancher or two-storey home, is at the end of a quiet cul-de-sac, and has glimpses of the ocean. This is the last lot available in this beautiful subdivision. Parkhurst Place is a premier, 18home subdivision at the south end of Parksville. Nestled next to Craig Bay, this prime location means that Parkhurst has something for everyone right at your doorstep; grab a coffee at the local coffee shop, enjoy the restaurants, attractions, and spa along Resort Drive, hike the Englishman River, or stroll down the tranquil arbutus-lined towards trail. sandv beaches and spectacular sunsets.

- 8,730 Sqft
- End of a private Cul-de-sac
- Excellent Location
- Level Lot