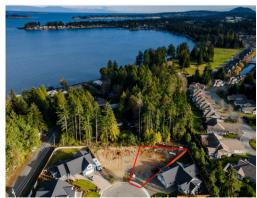

## JUST LISTED

1362 Parkhurst Place

LOT WITH OCEAN GLIMPSES. Have you been looking for your dream home in Parksville but can't find the perfect place? This .20 acre lot would suit a rancher or two-storey home, is at the end of a quiet cul-de-sac, and has glimpses of the ocean. This is the last lot available in this beautiful subdivision. Parkhurst Place is a premier, 18home subdivision at the south end of Parksville. Nestled next to Craig Bay, this prime location means that Parkhurst has something for everyone right at your doorstep; grab a coffee at the local coffee shop, enjoy the restaurants, attractions, and spa along Resort Drive, hike the Englishman River, or stroll down the tranquil arbutus-lined towards trail. sandv beaches and spectacular sunsets.

- 8,730 Sqft
- End of a private Cul-de-sac
- Excellent Location
- Level Lot

## SITE PLAN

Melissa Tracey
Personal Real Estate Corporation
250-951-6654
melissa@theoceansidelife.com
theoceansidelife.com